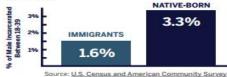

le by civil penalties, not criminal. Source: U.S.C. § 1325: US Code - Section 1325:

Source: U.S.C. § 1325 : US Code - Section 1325; Improper entry by alien

#### Immigration is not one size fits all.

Most undocumented immigrants cannot simply "get legal" and "be a citizen" by filling out paperwork or paying a fee.



The right way to immigrate was at one time to simply show up. Processing at Ellis Island involved health inspections and naturalization.

- Many of our ancestors would not have qualified under today's immigration laws.
- Many European immigrants benefited from "amnesty," such as the 1929 Registry Act.
   Source: American Immigration Council

### Immigrants commit less crime than the native-born population.

Immigrants are less likely than the native-born to be behind bars.



Higher immigration is associated with lower crime rates

- Between 1990 and 2013, the foreign-born share of the U.S. population increased from 7.9 percent to 13.1 percent and the number of unauthorized immigrants increased from 3.5 million to 11.2 million.
- During the same period, the violent crime rate declined 48 percent—which included falling rates of aggravated assault, robbery, rape, and murder. The property crime rate fell 41 percent, including declining rates of motor vehicle theft, larceny/robbery, and burglary.



#### A border wall would be an ineffective immigration restriction.



An estimated 40% of all undocumented immigrants were visa holders, which means they entered the country legally. Source: Pew Hisparic Research Center



Asians are the fastest growing population of