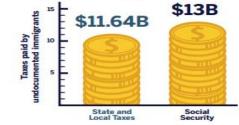

horized immigrants increased from 3.5 million to 11.2 million.
- During the same period, the violent crime rate declined 48 percent—which included falling rates of aggravated assault, robbery, rape, and murder. The property crime rate fell 41 percent, including declining rates of motor vehicle theft, larceny/robbery, and burglary.



#### A border wall would be an ineffective immigration restriction.



An estimated 40% of all undocumented immigrants were visa holders, which means they entered the country legally. Source: Pew Hisparic Research Center



Asians are the fastest growing population of undocumented immigrants. Source: Migration Policy Institute Annually, undocumented immigrants pay an estimated \$11.64 billion in state and local taxes, and pay \$13 billion to Social Security.



Source: Institute on Taxation and Economic Policy Social Security Administration

### Immigrants start businesses and grow the economy.



Immigrants are more likely to start businesses than native-born Americans.





Immigration has an overall positive impact on long-run economic growth in the U.S. Source: National Academies of Sciences, Engineering, and Medicine



If mass deportation were enacted, US GDP would drop by \$1.6 trillion. Source: <u>American Action Forum</u>





# Dreamer Intake Service intake.e4fc.org



- Legal Intake Services
- Online
- Free
- Confidential
- Personal Response



# ImmigrantsRising.org

### FINALLY, a site for Immigrant Entrepreneurs

- Expanding entrepreneurship opportunities for ALL Immigrants, regardless of status
- Webinars & Resource Materials
  -