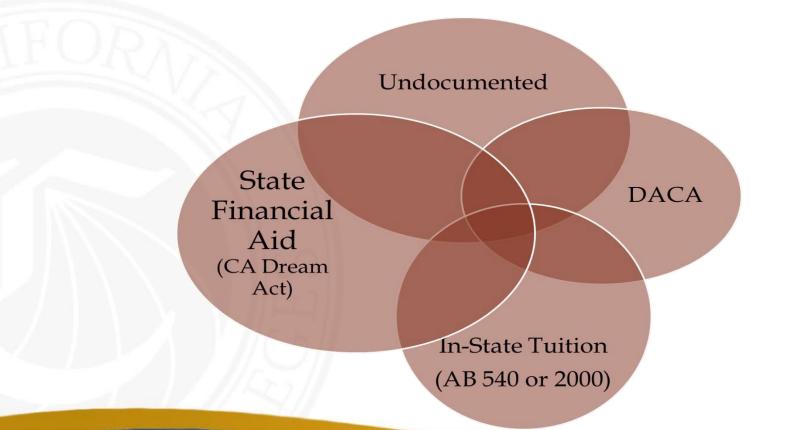

## **Important Legislation at a Glance**

#### UNDERSTAND THE DIFFERENCES! IN-STATE TUITION VS. CA DREAM ACT VS. DACA

| Jurisdiction        |                                                                                    | STATE OF O                                                                                                   | CALIFORNIA                                                                                     |                                                                                                                                                                  | UNITED STATES OF AMERICA                                                                                                                                                           |
|---------------------|------------------------------------------------------------------------------------|--------------------------------------------------------------------------------------------------------------|------------------------------------------------------------------------------------------------|------------------------------------------------------------------------------------------------------------------------------------------------------------------|------------------------------------------------------------------------------------------------------------------------------------------------------------------------------------|
| Law or Policy       | In-State Tuition<br>(AB 540)                                                       | In-State Tuition<br>(AB 2000)                                                                                | CA Dream Act<br>(AB 130)                                                                       | CA Dream Act<br>(AB 131)                                                                                                                                         | Deferred Action for Childhood Arrivals<br>(DACA)                                                                                                                                   |
| Status              | STILL AVAILABLE<br>Does not require DACA                                           | STILL AVAILABLE<br>Does not require DACA                                                                     | STILL AVAILABLE<br>Does not require DACA                                                       | STILL AVAILABLE<br>Does not require DACA                                                                                                                         | No longer accepting new applications.<br>Renewal applications for those expiring before March 5,<br>2018 had to be received by 10/5/17                                             |
| What It Does        | Exempts students from<br>out-of-state tuition fees                                 | Expands AB 540 to<br>include students who<br>graduate early from high<br>school with 3 years or<br>HS credit | Opens certain<br>scholarships<br>administrated by<br>public institutions<br>to AB 540 students | Opens state-funded grants<br>(including Cal grants,<br>State grants, UC Grants &<br>the BOG Fee waiver) and<br>state programs (EOP &<br>EOPS) to AB 540 students | Allowed individuals to receive:<br>• Employment authorization card with valid<br>Social Security Number<br>• Temporary Relief from Deportation<br>• Advanced Parole, in some cases |
| What It Does Not Do | Does not change their<br>state residency status                                    | Does not change their state residency status                                                                 | Does not include eligibility<br>funds     Should not be confused w<br>Act                      |                                                                                                                                                                  | <ul> <li>Did not provide a path to lawful permanent residence or citizenship</li> <li>Did not give eligibility for federal financial aid awarded through the FAFSA</li> </ul>      |
| Who Can Apply       | U.S. citizens, lawfully prese<br>visa holders & undocument<br>eligibility criteria |                                                                                                              | U.S. citizens, lawfully pres<br>visa holders & undocumer<br>eligibility criteria               |                                                                                                                                                                  | Undocumented individuals that met the eligibility criteria were eligible to apply prior to 9/5/17                                                                                  |