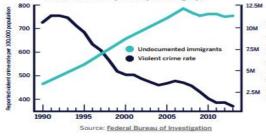

ion laws.
- Many European immigrants benefited from "amnesty," such as the 1929 Registry Act.
   Source: American Immigration Council

### Immigrants commit less crime than the native-born population.

Immigrants are less likely than the native-born to be behind bars.



Higher immigration is associated with lower crime rates

- Between 1990 and 2013, the foreign-born share of the U.S. population increased from 7.9 percent to 13.1 percent and the number of unauthorized immigrants increased from 3.5 million to 11.2 million.
- During the same period, the violent crime rate declined 48 percent—which included falling rates of aggravated assault, robbery, rape, and murder. The property crime rate fell 41 percent, including declining rates of motor vehicle theft, larceny/robbery, and burglary.



#### A border wall would be an ineffective immigration restriction.



An estimated 40% of all undocumented immigrants were visa holders, which means they entered the country legally. Source: Pew Hisparic Research Center



Asians are the fastest growing population of undocumented immigrants. Source: Migration Policy Institute Annually, undocumented immigrants pay an estimated \$11.64 billion in state and local taxes, and pay \$13 billion to Social Security.



Source: Institute on Taxation and Economic Policy Social Security Administration

### Immigrants start businesses and grow the economy.



Immigrants are more likely to start businesses than native-born Americans.





Immigration has an overall positive impact on long-run economic growth in the U.S. Source: National Academies of