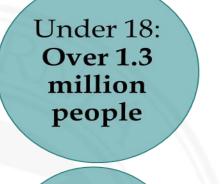

#### **Undocumented Students In California**

#### Estimated 74,000 to 87,000 Enrolled Students