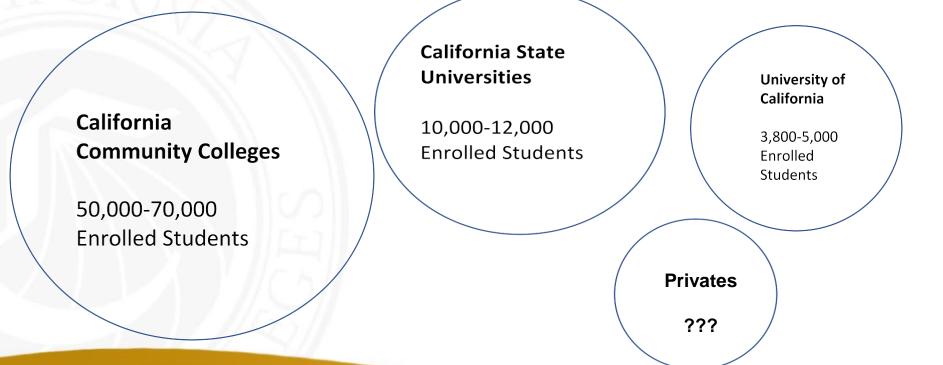

#### **Undocumented Students In California**

#### Estimated 74,000 to 87,000 Enrolled Students